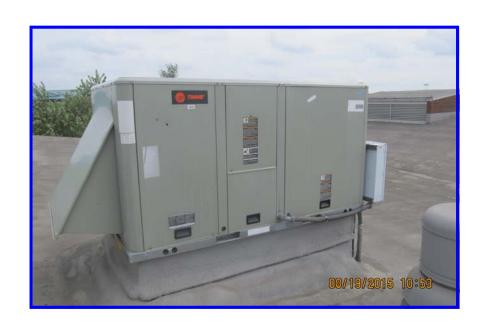

#### C) MICROBIOLOGICAL SURFACE SAMPLES

Fourteen (14) Air handler units were inspected for general hygiene. A swab sample was obtained from each unit. The units inspected and sampled included;

AHU for Room # 405 AHU for Room # 407

AHU # 07189 AHU # 4

AHU # 3 Mechanical Room # 1 (Right)

AHU # 1 AHU # 6

AHU # 9 AHU # 5

AHU 07197 AHU 07198

AHU # 7 Mechanical Room # 1 (Left)

Each unit was found to be clean. Coils and filters were in good condition. No fungal growth was noted in the samples obtained from AHU for Room # 407, AHU # 07196, AHU # 4, AHU # 3, AHU # 6, AHU # 5, AHU # 07197 and the Unit in Mechanical Room # 1 (Left). The samples obtained in the remaining units revealed minimal fungal contamination.