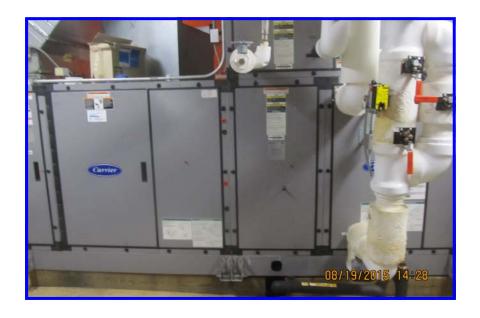

#### C) MICROBIOLOGICAL SURFACE SAMPLES

Fourteen (14) Air handler units were inspected for general hygiene. A swab sample was obtained from each unit. The units inspected and sampled included;

AHU for Room # 405 AHU for Room # 407

AHU # 07189 AHU # 4

AHU # 3 Mechanical Room # 1 (Right)

AHU # 1 AHU # 6

AHU # 9 AHU # 5

AHU 07197 AHU 07198

AHU # 7 Mechanical Room # 1 (Left)

Each unit was found to be clean. Coils and filters were in good condition. No fungal growth was noted in the samples obtained from AHU for Room # 407, AHU # 07196, AHU # 4, AHU # 3, AHU # 6, AHU # 5, AHU # 07197 and the Unit in Mechanical Room # 1 (Left). The samples obtained in the remaining units revealed minimal fungal contamination.