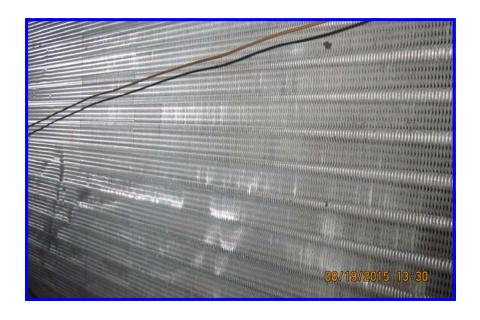

#### C) MICROBIOLOGICAL SURFACE SAMPLES

Fourteen (14) Air handler units were inspected for general hygiene. A swab sample was obtained from each unit. The units inspected and sampled included;

AHU for Room # 405 AHU for Room # 407

AHU # 07189 AHU # 4

AHU # 3 Mechanical Room # 1 (Right)

AHU # 1 AHU # 6

AHU # 9 AHU # 5

AHU 07197 AHU 07198

AHU # 7 Mechanical Room # 1 (Left)

Each unit was found to be clean. Coils and filters were in good condition. No fungal growth was noted in the samples obtained from AHU for Room # 407, AHU # 07196, AHU # 4, AHU # 3, AHU # 6, AHU # 5, AHU # 07197 and the Unit in Mechanical Room # 1 (Left). The samples obtained in the remaining units revealed minimal fungal contamination.