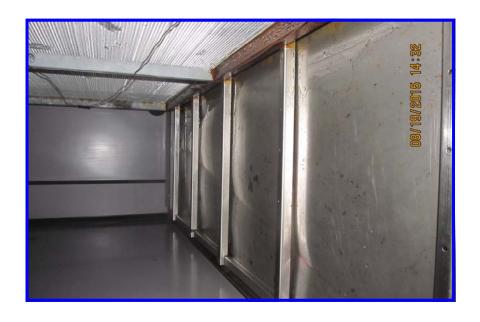

#### C) MICROBIOLOGICAL SURFACE SAMPLES

Fourteen (14) Air handler units were inspected for general hygiene. A swab sample was obtained from each unit. The units inspected and sampled included;

AHU for Room # 405 AHU for Room # 407

AHU # 07189 AHU # 4

AHU # 3 Mechanical Room # 1 (Right)

AHU # 1 AHU # 6

AHU # 9 AHU # 5

AHU 07197 AHU 07198

AHU # 7 Mechanical Room # 1 (Left)

Each unit was found to be clean. Coils and filters were in good condition. No fungal growth was noted in the samples obtained from AHU for Room # 407, AHU # 07196, AHU # 4, AHU # 3, AHU # 6, AHU # 5, AHU # 07197 and the Unit in Mechanical Room # 1 (Left). The samples obtained in the remaining units revealed minimal fungal contamination.