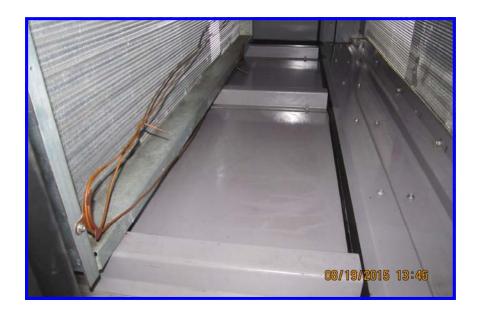

#### C) MICROBIOLOGICAL SURFACE SAMPLES

Fourteen (14) Air handler units were inspected for general hygiene. A swab sample was obtained from each unit. The units inspected and sampled included;

AHU for Room # 405 AHU for Room # 407

AHU # 07189 AHU # 4

AHU # 3 Mechanical Room # 1 (Right)

AHU # 1 AHU # 6

AHU # 9 AHU # 5

AHU 07197 AHU 07198

AHU # 7 Mechanical Room # 1 (Left)

Each unit was found to be clean. Coils and filters were in good condition. No fungal growth was noted in the samples obtained from AHU for Room # 407, AHU # 07196, AHU # 4, AHU # 3, AHU # 6, AHU # 5, AHU # 07197 and the Unit in Mechanical Room # 1 (Left). The samples obtained in the remaining units revealed minimal fungal contamination.