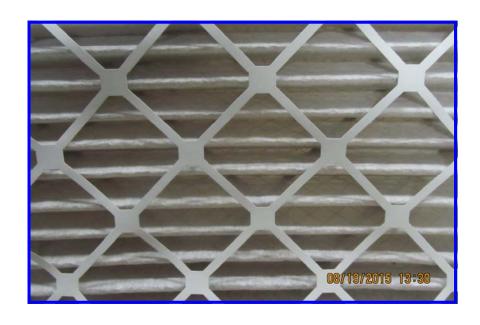

#### C) MICROBIOLOGICAL SURFACE SAMPLES

Fourteen (14) Air handler units were inspected for general hygiene. A swab sample was obtained from each unit. The units inspected and sampled included;

AHU for Room # 405 AHU for Room # 407

AHU # 07189 AHU # 4

AHU # 3 Mechanical Room # 1 (Right)

AHU # 1 AHU # 6

AHU # 9 AHU # 5

AHU 07197 AHU 07198

AHU # 7 Mechanical Room # 1 (Left)

Each unit was found to be clean. Coils and filters were in good condition. No fungal growth was noted in the samples obtained from AHU for Room # 407, AHU # 07196, AHU # 4, AHU # 3, AHU # 6, AHU # 5, AHU # 07197 and the Unit in Mechanical Room # 1 (Left). The samples obtained in the remaining units revealed minimal fungal contamination.